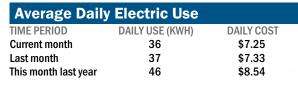

#### **Daily Electric Use**

CURRENT PREVIOUS METER
READING READING MULTIPLIER KWH
(55,384 — 54,348) x 1 = 1,036

Peak demand 10.76 kW, occurred on 1/29