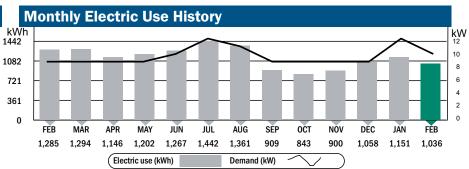

CURRENT PREVIOUS METER
READING READING MULTIPLIER KWH
(55,384 — 54,348) x 1 = 1,036

Peak demand 10.76 kW, occurred on 1/29