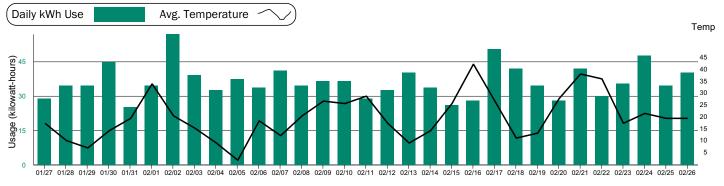

## **Current Bill Information**

Rate 1 - General Service

Service for 01/27/24 - 02/25/24 (29 days)

Distribution Base \$53.00

 Delivery (first 1,000 kWh)
 1,000 kWh @ 0.01745
 \$17.45

 Delivery (over 1,000 kWh)
 36 kWh @ 0.00745
 \$0.27

CURRENT PREVIOUS METER
READING READING MULTIPLIER KWH
(55,384 — 54,348) x 1 = 1,036

Peak demand 10.76 kW, occurred on 1/29